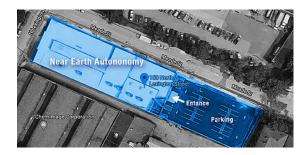

#### **Official Mailing Address**

150 N. Lexington St, Pittsburgh, PA 15208

**Please note:** Entrance to the building is through the parking lot on Meade St. even though the official address is N. Lexington St.

## **Directions from Pittsburgh International Airport:** https://goo.gl/CKJFdb

**Parking:** There is a parking lot on Meade St. On-street parking is also available.